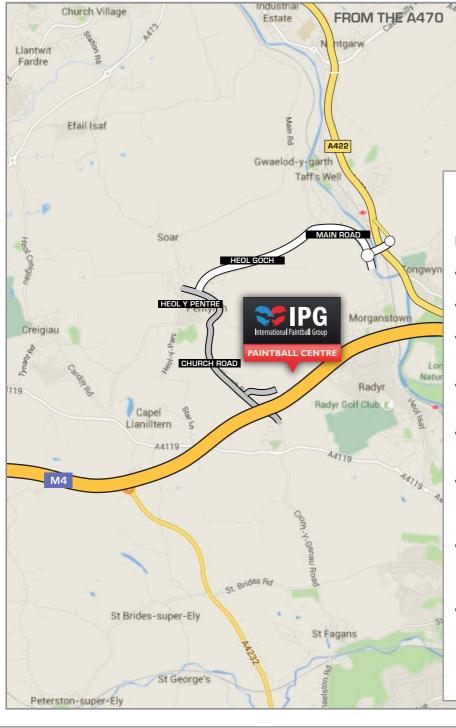

### FROM THE A470

- Exit the A470 at the junction towards Tongwynlais (A4054) and Radyr (B4262).
- At the roundabout take the second exit towards Raydr (B4262)
- At the second roundabout take the third exit onto Main Road and continue straight onto Heol Goch for 1.8 miles.
- You will pass the Lewis Arms pub on your right hand side. At the T intersection turn left onto Heol Y Pentre.
- Continue onto Church Road for 1.1 miles (this is a narrow windy road, please take care).
- After 1 mile you will pass a a sign directing you to carry on to the paintball centre. You will also see a sign saying "Paintball No Access", do not use this track.
- Continue pass the signs for 0.1 miles and turn left onto a narrow track there are signs for Tyla Morris Farm and the paintball centre.
- Continue on this track for approximately 300 yards until you reach the car park on the right hand side.