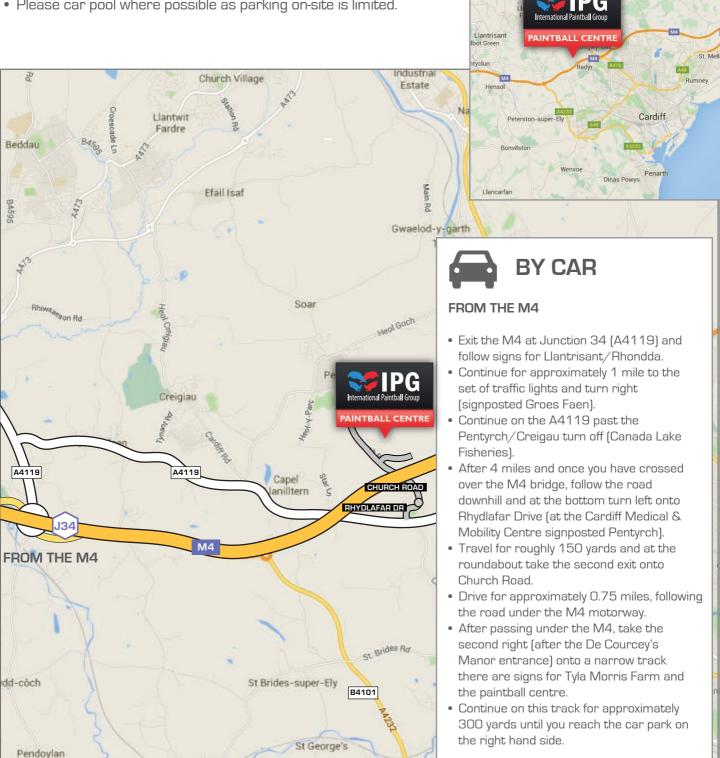

### **BY CAR**

• Please car pool where possible as parking on-site is limited.

Peterston-super-Ely

• Please car pool where possible as parking on-site is limited.