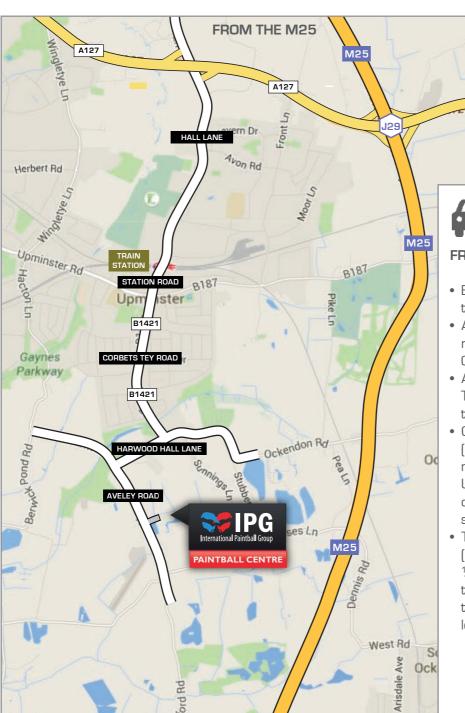

## AVELEY ROAD, UPMINSTER, RM14 2TN GPS Coordinates: 51.534367, 0.247487

AINTBALL CENT

5

Wes

## FROM THE M25

- Exit the M25 at Junction 29 and take the A127 signposted Romford.
- After 1 mile, leave the A127 on a slip road, following signs for Upminster and Cranham.
- After 100 yards the slip road ends at a T-Junction with Hall Lane. Turn left towards Upminster and Cranham.
- Continue straight on for 2 ½ miles (passing straight over one mini-roundabout, then passing Upminster tube station on your left, crossing the A124, and passing all the shops in Upminster town centre).
- Turn right onto Harwood Hall Lane (signposted Rainham and Aveley). After ½ a mile turn left onto Aveley Road at the mini-roundabout. The entrance to the paintball centre is 400 yards on the left.