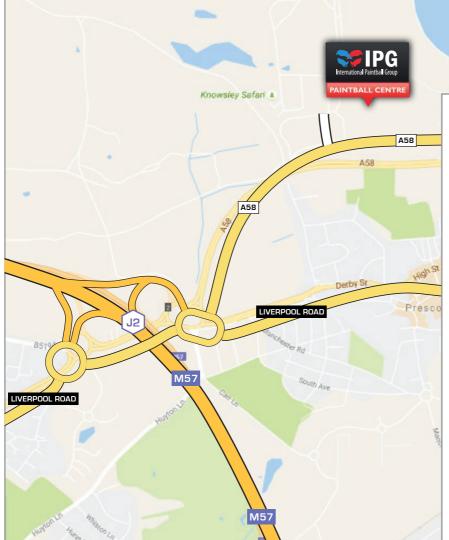

## FROM THE M57

- Exit the M57 at Junction 2 signposted St Helens and Prescot (A57).
- At the roundabout follow signs to the A58 towards St Helens.
- Once on the A58, continue for 0.5 miles until you see the entrance to Knowsley Safari Park on your left.
- Enter the Knowsley Safari Park grounds.
- Follow the Delta Force Paintball signs until you reach the paintball centre car park.

ALTERNATIVELY FOLLOW THE BROWN SIGNS TO KNOWSLEY SAFARI PARK. ONCE YOU REACH THE PARK, FOLLOW THE DELTA FORCE PAINTBALL SIGNS UNTIL YOU REACH THE PAINTBALL CENTRE CAR PARK.