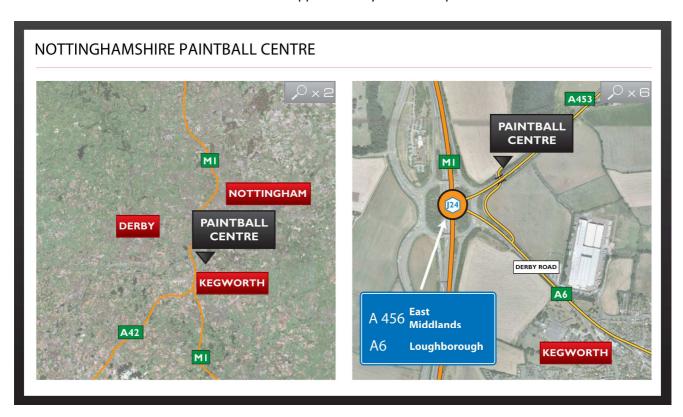

# **Nottinghamshire paintball centre**

March Covert, Green Lane, Kegworth, DE74 2EN Telephone: 0844 477 5155

## Sat Nav users:

• All paintball centres are located in woodlands. Woodlands do not always have specific postcodes.

## How to get there:

- 1. Please follow the written directions and map below.
- 2. Please car pool where possible as parking on-site is limited.

## By car:

- Exit the M1 at Junction 24.
- Take the A6 towards Kegworth for 200 yards.
- Turn left onto a private road and follow the signs to the paintball centre.
- You will be directed to park in designated spaces in the car park.