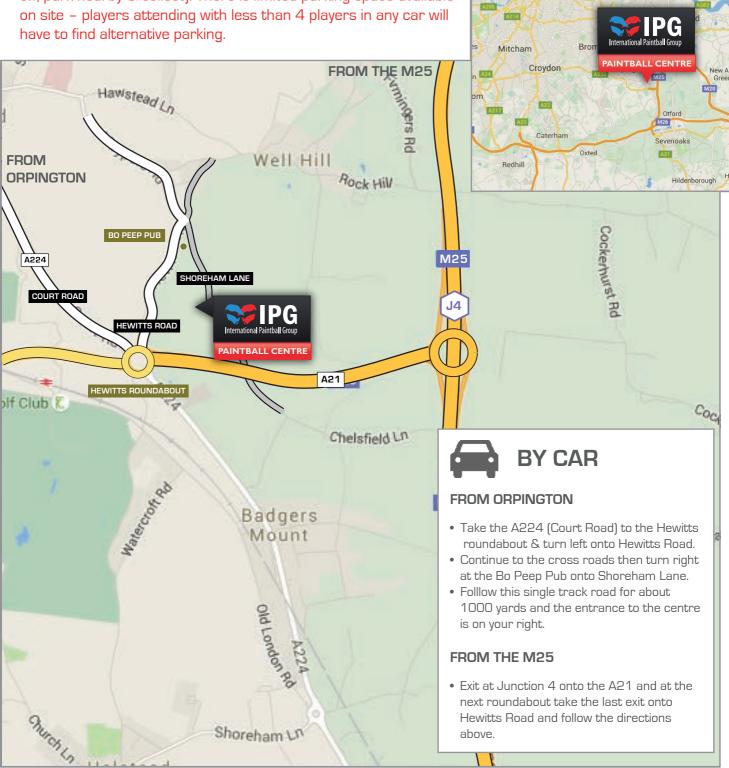

## **ORPINGTON PAINTBALL CENTRE**

London

SHOREHAM LANE, ORPINGTON, BR6 7QL GPS Coordinates: 51.348066, 0.141860

Romford

Barking Dagenham

## IMPORTANT INFORMATION

- All paintball centres are located in woodlands. Woodlands do not always have specific postcodes.
- Please don't rely 100% on the postcode alone.
- GPS coordinates can be used to find the exact location of the paintball centre.
- PLEASE NOTE: There is no coach parking on site (you may drop off, park nearby & collect). There is limited parking space available on site - players attending with less than 4 players in any car will have to find alternative parking.