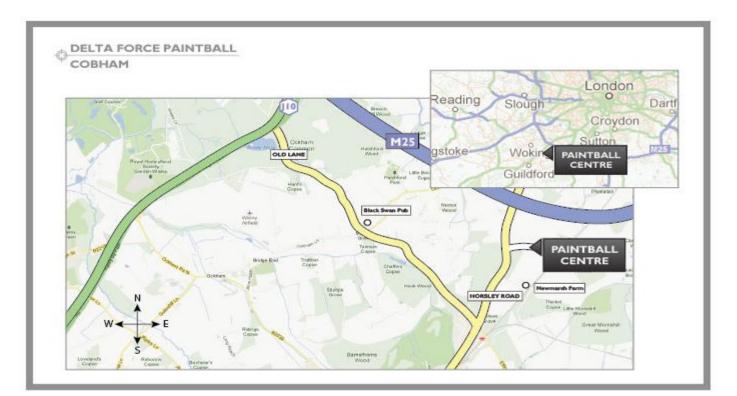

# **Cobham Paintball Centre**

Horsley Road, Effingham, Surrey, KT11 3JY GPS Coordinates: N51.298802, W0.417807

## How to get there:

- Please follow the directions and map below.
- Please car pool where possible as parking on-site is limited.
- If you need help, please call us on 0844 477 5155.

# By car:

- From the M25, exit at Junction 10 (A3) and take the slip road southbound towards Guildford (A3).
- After approximately 400 yards, turn left sign-posted towards Effingham. This is Old Lane.
- Proceed for approximately 1 mile over the first crossroads.
- Continue straight on for a further mile until you reach a T-Junction.
- Turn left signposted Cobham: this is Horsley Road.
- Continue along Horsley Road for 1/2 a mile. You will pass the Cedar Nursery on your right. There is a dirt track on the right after the nursery, continue past this for a further 500 yards then take the next right turn into the woodland signposted Delta Force Paintball (there's a huge army vehicle parked at the entrance to the car park).